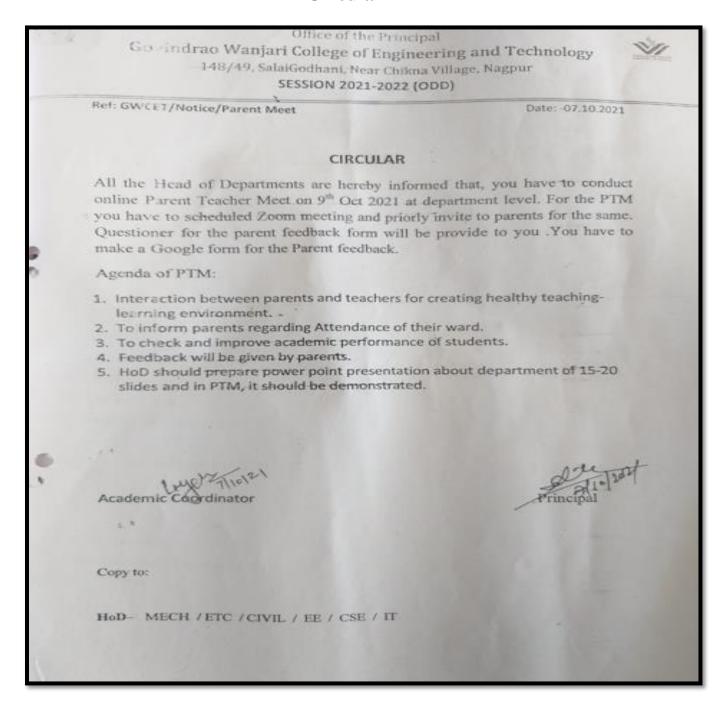

A Parents' meet is organized in each semester and information about the date and time is once again given to parents either through telephonic call or via SMS. Letters are sent to parents of students having less attendance or less marks. Parents are shown complete student record including attendance, marks scored in each subject, assignments submitted, extra-curricular and other activities attended by their wards. Parents can also view the answer sheets.