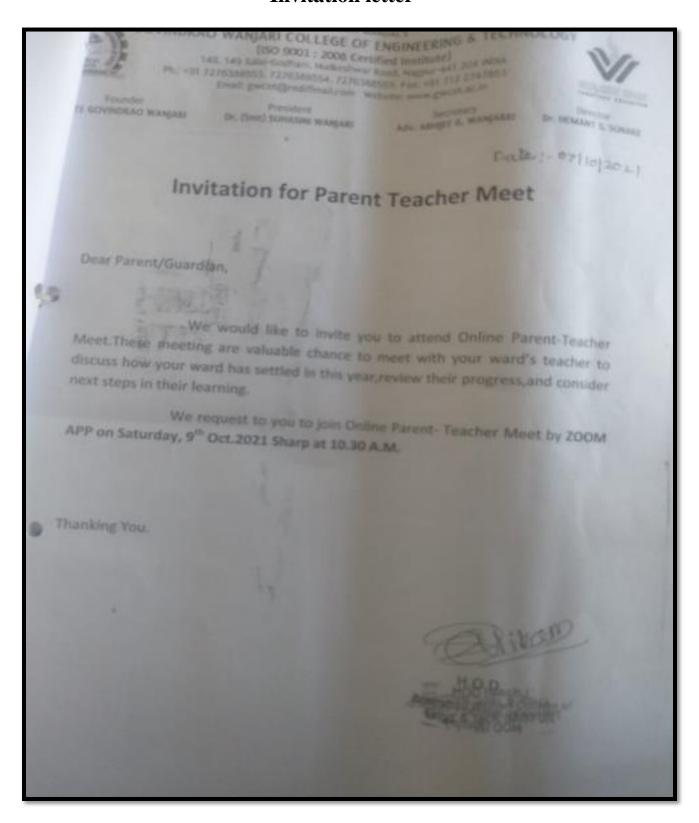

A Parents' meet is organized in each semester and information about the date and time is once again given to parents either through telephonic call or via SMS. Letters are sent to parents of students having less attendance or less marks. Parents are shown complete student record including attendance, marks scored in each subject, assignments submitted, extra-curricular and other activities attended by their wards. Parents can also view the answer sheets.