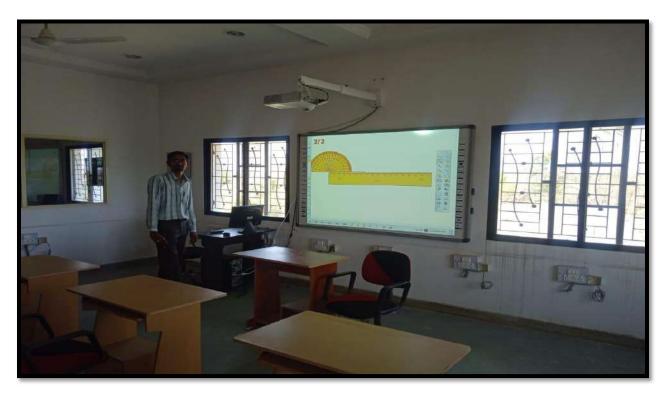

TEL are accessible to faculty and students from the server installed in the library. These courses are the part of LMS. Sufficient number of books, Journals, e-journals and e-books are available online in the library.

Internet and Wi-Fi facility is made available to all the students of institute at free of charge. You-Tube, E-mails, Whatsapp group, Zoom, Google meet, Teach-mint app and Google classrooms are used as platforms to communication, provide material and syllabus, make announcements, conduct tests, upload assignments, make presentations, address queries, mentor to share information. The entire college admission process was proposed to be digitized with the tool which is an online-platform starting from application, registration and admissions.

#### TEACHING TOOLS AND RESOURCES



SMART CLASS ROOM



PROJECTOR



#### **COMPUTER WITH HEADPHONE**



#### **INTERNATE AND WI-FI SERVER**



**ENGINEERING DRAWING TOOLS** 



**GREEN BOARD** 

### LIST OF FACULTY USING ICT TOOLS (CURRENT YEAR)

## **SESSION: 2021-2022**

| 2.4.3 Average teaching experi<br>Name of the Teacher  | PAN                      | Designation                                | Number of<br>Sanctioned<br>Posts | Year of<br>Appointment | Number of years of<br>Teaching Experience<br>(Years and Months)                                                 |
|-------------------------------------------------------|--------------------------|--------------------------------------------|----------------------------------|------------------------|------------------------------------------------------------------