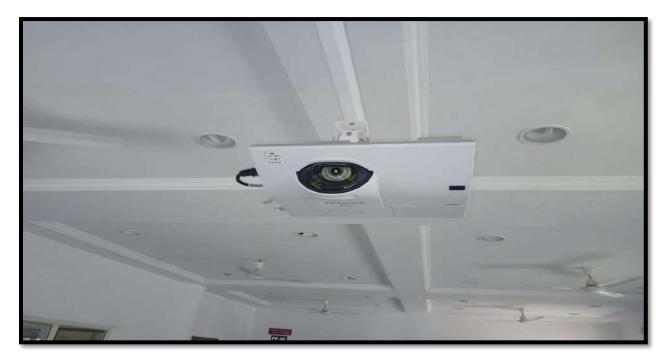

o faculty and students from the server installed in the library. These courses are the part of LMS. Sufficient number of books, Journals, e-journals and e-books are available online in the library.

Internet and Wi-Fi facility is made available to all the students of institute at free of charge. You-Tube, E-mails, Whatsapp group, Zoom, Google meet, Teach-mint app and Google classrooms are used as platforms to communication, provide material and syllabus, make announcements, conduct tests, upload assignments, make presentations, address queries, mentor to share information. The entire college admission process was proposed to be digitized with the tool which is an online-platform starting from application, registration and admissions.

#### TEACHING TOOLS AND RESOURCES



SMART CLASS ROOM



PROJECTOR



#### **COMPUTER WITH HEADPHONE**



#### **INTERNATE AND WI-FI SERVER**



**ENGINEERING DRAWING TOOLS** 



**GREEN BOARD** 

### LIST OF FACULTY USING ICT TOOLS (CURRENT YEAR)

## **SESSION: 2021-2022**

| 2.4.3 Average teaching experi<br>Name of the Teacher  | PAN                      | Designation                                | Number of<br>Sanctioned<br>Posts | Year of<br>Appointment | Number of years of<br>Teaching Experience<br>(Years and Months)                                                 |
|-------------------------------------------------------|--------------------------|--------------------------------------------|----------------------------------|------------------------|--------------------------------------------------------------------------------------