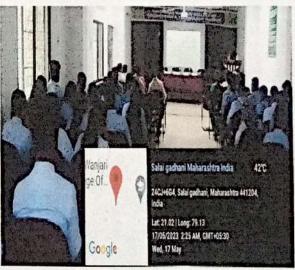

### Report of "Old Age Home Visit" at Panchvati

### Ruddhashram(Matru Sewa Sangh), Nagpur on 09th May 2023

NSS Unit of Govindrao Vanjari College of Engineering and Technology visited "Matri Seva Sangh Panchvati Vriddhasram" on 09<sup>th</sup> May 2023. The purpose of the visit was to sensitize the volunteers about the problems of senior citizens and find ways to solve them.

Respected Mr.Subhash Oak Sir of Panchvati Vridhashram informed the students about Panchvati Vridhashram and shed light on the lifestyle of senior citizens there.

After that Dr. Salim Chavan, Principal, GWCET gave a valuable speech to sensitize the senior citizens on their social responsibilities. Principal Dr. Salim Chavan said that we all should come forward to fulfill the needs of elders. He emphasized the need for care and attention for elders to make them feel valid in life. He further said that giving importance to elders can be of therapeutic value in reducing their loneliness. He advised the volunteers to love their elderly parents as they have dedicated the prime time of their lives to make their lives better.

During a part of the visit, the NSS unit members interacted with the senior citizens and tried to know and understand their problems and the circumstances behind their concerns

In this event NSS Unit of Govindrao Vanjari College of Engineering and Technology donated towels and 30 kg of wheat to the elderly of Panchvati Old Age Home and the program ended with a smile on the faces of the elderly fathers and mothers.