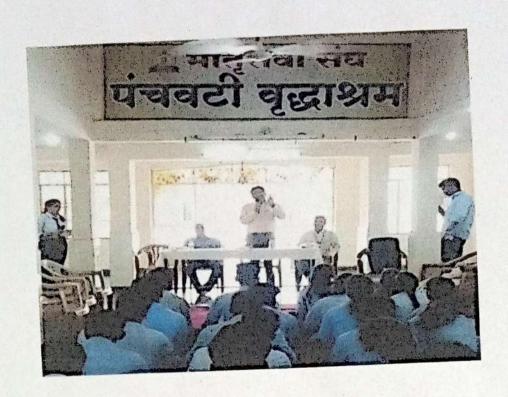

### Report of "Old Age Home Visit" at Panchvati

### Ruddhashram(Matru Sewa Sangh), Nagpur on 09th May 2023

NSS Unit of Govindrao Vanjari College of Engineering and Technology visited "Matri Seva Sangh Panchvati Vriddhasram" on 09<sup>th</sup> May 2023. The purpose of the visit was to sensitize the volunteers about the problems of senior citizens and find ways to solve them.

Respected Mr.Subhash Oak Sir of Panchvati Vridhashram informed the students about Panchvati Vridhashram and shed light on the lifestyle of senior citizens there.

After that Dr. Salim Chavan, Principal, GWCET gave a valuable speech to sensitize the senior citizens on their social responsibilities. Principal Dr. Salim Chavan said that we all should come forward to fulfill the needs of elders. He emphasized the need for care and attention for elders to make them feel valid in life. He further said that giving importance to elders can be of therapeutic value in reducing their loneliness. He advised the volunteers to love their elderly parents as they have dedicated the prime time of their lives to make their lives better.

During a part of the visit, the NSS unit members interacted with the senior citizens and tried to know and understand their problems and the circumstances behind their concerns

In this event NSS Unit of Govindrao Vanjari College of Engineering and Technology donated towels and 30 kg of wheat to the elderly of Panchvati Old Age Home and the program ended with a smile on the faces of the elderly fathers and mothers.