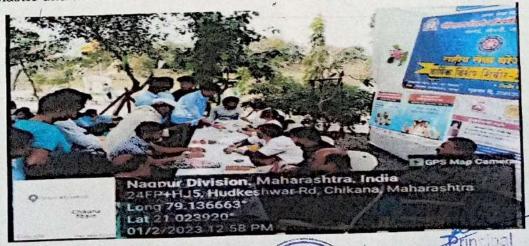

### Report of "Old Age Home Visit" at Panchvati

### Ruddhashram(Matru Sewa Sangh), Nagpur on 09th May 2023

NSS Unit of Govindrao Vanjari College of Engineering and Technology visited "Matri Seva Sangh Panchvati Vriddhasram" on 09<sup>th</sup> May 2023. The purpose of the visit was to sensitize the volunteers about the problems of senior citizens and find ways to solve them.

Respected Mr.Subhash Oak Sir of Panchvati Vridhashram informed the students about Panchvati Vridhashram and shed light on the lifestyle of senior citizens there.

After that Dr. Salim Chavan, Principal, GWCET gave a valuable speech to sensitize the senior citizens on their social responsibilities. Principal Dr. Salim Chavan said that we all should come forward to fulfill the needs of elders. He emphasized the need for care and attention for elders to make them feel valid in life. He further said that giving importance to elders can be of therapeutic value in reducing their loneliness. He advised the volunteers to love their elderly parents as they have dedicated the prime time of their lives to make their lives better.