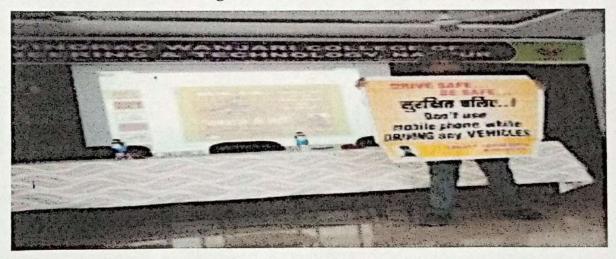

on 15<sup>th</sup> Dec 2022.

Dr. Salim A. Chavan, Principal, GWCET, was the Chief Guest of honour for this event. Dr. Salim A. Chavan delivered a speech in which he highlighted precautions to be taken while driving vehicles. The resource person told the students and faculties importance of following rules and regulation of road safety and safe driving by showing the videos and banners.

For the said program, Dr. Salim A. Chavan, Principal, GWCET, Prof. C.C. Pathak, Dean admission, Prof. Raj Kuhite, Polytechnic co-ordinator, Prof. Manoj Vairalkar, NSS Incharge and all members of Teaching & non-Teaching staffs and students were present. The programme was organized by Prof. Manoj Vairalkar, NSS Incharge and his team members under the guidance of Dr. Salim Chavan, Principal, GWCET, Nagpur.





Govindrao Wanjari College
of Engineering & Technology
alai Godhani, Hudkeshwar Ros
Nagpur-441 204

### Report of "Indian National Congress Science" on 01st January 2023

Govindrao Wanjari College of Engineering and Technology, Nagpur participated in Indian National Congress Science conducted by NSS unit, Rashtrasant Tukdoji Maharaj Nagpur University dated on 01st Jan 2023.

Dr. Sopandeo Pise, Director, NSS unit, RTMNU was the initiative person of this event. For the said program, Prof. Manoj Vairalkar, NSS Incharge and Teaching members along with students participated in the said rally.





Govindrao Wanjari College of Engineering & Technology Salai Godhani, Hudkeshwar Road Nagpur-441 204

## Report of "National Voters Day" at GWCET on 25th January 2022

National Service Scheme unit o