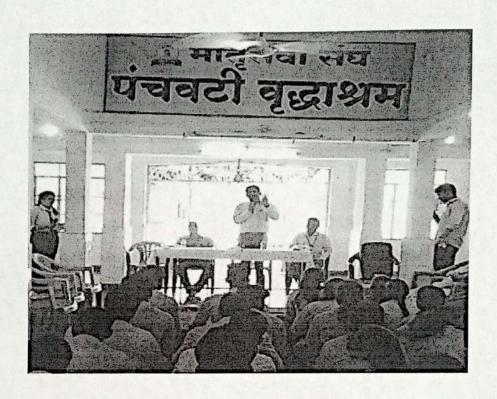

### Report of "Old Age Home Visit" at Panchvati

### Ruddhashram(Matru Sewa Sangh), Nagpur on 09th May 2023

NSS Unit of Govindrao Vanjari College of Engineering and Technology visited "Matri Seva Sangh Panchvati Vriddhasram" on 09<sup>th</sup> May 2023. The purpose of the visit was to sensitize the volunteers about the problems of senior citizens and find ways to solve them.

Respected Mr.Subhash Oak Sir of Panchvati Vridhashram informed the students about Panchvati Vridhashram and shed light on the lifestyle of senior citizens there.

After that Dr. Salim Chavan, Principal, GWCET gave a valuable speech to sensitize the senior citizens on their social responsibilities. Principal Dr. Salim Chavan said that we all should come forward to fulfill the needs of elders. He emphasized the need for care and attention for elders to make them feel valid in life. He further said that giving importance to elders can be of therapeutic value in reducing their loneliness. He advised the volunteers to love their elderly parents as they have dedicated the prime time of their lives to make their lives better.

During a part of the visit, the NSS unit members interacted with the senior citizens and tried to know and understand their problems and the circumstances behind their concerns

In this event NSS Unit of Govindrao Vanjari College of Engineering and Technology donated towels and 30 kg of wheat to the elderly of Panchvati Old Age Home and the program ended with a smile on the faces of the elderly fathers and mothers.