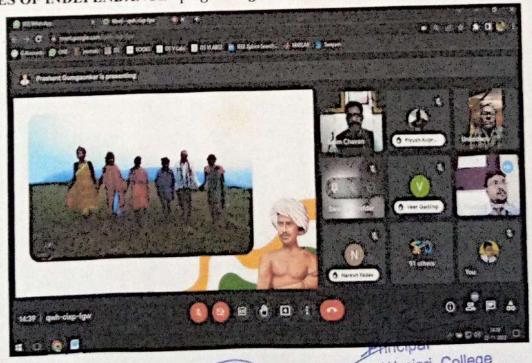

t personality of Vidarbha who is poet, novelist, thinker & research scholar who is known for his outstanding work. He briefed about contribution of the tribal Heroes & community to the nation. The community has a rich culture that contributes to nation building and respecting the eco system. He also advised the participants how natural environment plays a crucial role in conserving the rich natural resources. The participants were greatly benefited by the program and they felt such initiatives should be taken regularly.

The Hon'ble Secretary of Amar Sewa Mandal & MLC Adv. Abhijitji Wanjarri, Hon'ble Dr. Smeeta Wanjarri madam, Treasurer Amar Sewa mandal & Senate member RTMNU & Principal Dr. Salim Chavan appreciated the 'WEBINAR SERIES ON TRIBAL HEROES OF INDEPENDANCE" program organizers.



NAGPUR

Govindrao Wanjari College of Engineering & Technology Salai Godhani, Hudkeshwar Road Nagpur-441 204

#### Report of "WORLD Aids Day" at Chikna on 01st December 2022

On the occasion of World AIDS Day, the NSS unit of Govindrao Wanjari College of Engineering and Technology, Nagpur organized an awareness programme on AIDS at Chikna village. Dr. Salim A. Chavan was the Chief Guest of honour for this event. In his speech, He thrown lights on the precautions to be taken to fight against AIDS.

This awareness initiative was organized in the chikna village wherein the students created awareness by Rally. Students used posters and flashcards to enlighten the villagers.



The programme was organized by Prof.Manoj Vairalkar,NSS Incharge and departmental NSS members under the guidance of D