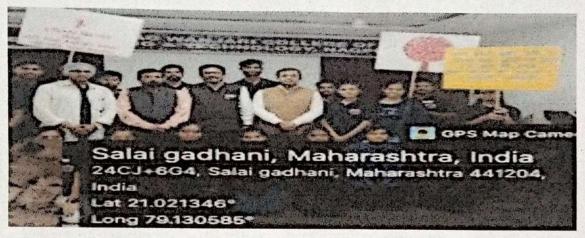

NU & Principal Dr. Salim Chavan appreciated the 'WEBINAR SERIES ON TRIBAL HEROES OF INDEPENDANCE" program organizers.



NAGPUR

Govindrao Wanjari College of Engineering & Technology Salai Godhani, Hudkeshwar Road Nagpur-441 204

#### Report of "WORLD Aids Day" at Chikna on 01st December 2022

On the occasion of World AIDS Day, the NSS unit of Govindrao Wanjari College of Engineering and Technology, Nagpur organized an awareness programme on AIDS at Chikna village. Dr. Salim A. Chavan was the Chief Guest of honour for this event. In his speech, He thrown lights on the precautions to be taken to fight against AIDS.

This awareness initiative was organized in the chikna village wherein the students created awareness by Rally. Students used posters and flashcards to enlighten the villagers.



The programme was organized by Prof.Manoj Vairalkar,NSS Incharge and departmental NSS members under the guidance of Dr.Salim Chavan,Principal,GWCET,Nagpur.

The Hon'ble Secretary of Amar Sewa Mandal & MLC Adv. Abhijitji Wanjarri, Hon'ble Dr. Smeeta Wanjarri madam, Treasurer Amar Sewa Mandal & Senate member RTMNU & Dr. Salim Chavan, Principal appreciated the efforts taken by NSS unit



Govindrao Wanjari College
of Engineering & Technology
alai Godhani, Hudkeshwar Road
Nagpur-441 204

## Report of "Road safety and Safe Driving" at GWCET on 15th December

Govindrao Wanjari College of Engineering and Technology, Nagpur conducted guest lecture on "Road Safety and Safe Driving" by Mr. Sanjaykumar Gupta, President Youth Development Alliance, dated on 15<sup>th</sup> Dec 2022.

Dr. Salim A. Cha