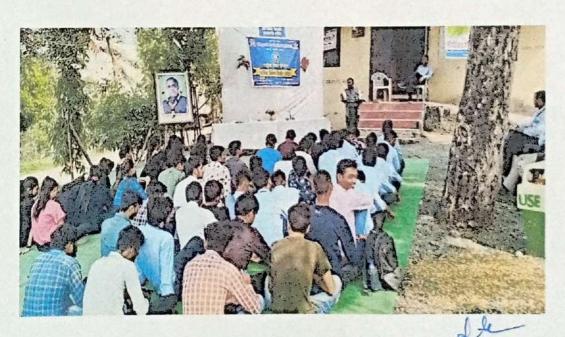

### Report of "Old Age Home Visit" at Panchvati

### Ruddhashram(Matru Sewa Sangh), Nagpur on 09th May 2023

NSS Unit of Govindrao Vanjari College of Engineering and Technology visited "Matri Seva Sangh Panchvati Vriddhasram" on 09<sup>th</sup> May 2023. The purpose of the visit was to sensitize the volunteers about the problems of senior citizens and find ways to solve them.

Respected Mr.Subhash Oak Sir of Panchvati Vridhashram informed the students about Panchvati Vridhashram and shed light on the lifestyle of senior citizens there.

After that Dr. Salim Chavan, Principal, GWCET gave a valuable speech to sensitize the senior citizens on their social responsibilities. Principal Dr. Salim Chavan said that we all should come forward to fulfill the needs of elders. He emphasized the need for care and attention for elders to make them feel valid in life. He further said that giving importance to elders can be of therapeutic value in reducing their loneliness. He advised the volunteers to love their elderly parents as they have dedicated the prime time of their lives to make their lives better.

During a part of the visit, the NSS unit members interacted with the senior citizens and tried to know and understand their problems and the circumstances behind their concerns

In this event NSS Unit of Govindrao Vanjari College of Engineering and Technology donated towels and 30 kg of wheat to the elderly of Panchvati Old Age Home and the program ended with a smile on the faces of the elderly fathers and mothers.

In this social service program, 70 volunteers, Dr. Salim Chavan, Principal, GWCET, Prof. Manoj Vairalkar, NSS Program Officer, Prof. Lina Rokade and other faculties were involved.

Amar Seva Mandal Secretary, Legislative Assembly MLA Hon. Abhijit Wanjari and Treasurer of Amar Seva Mandal Dr. Smeeta Wanjari, Senate member of RTMNU appreciated the organizers of NSS unit for making the visit of "Matru Seva Sangh Panchavati Ruddhashram" smooth and wonderful.