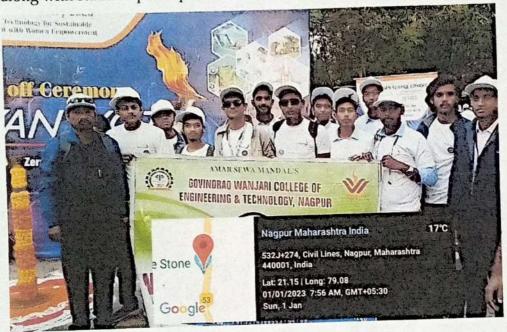

on-Teaching staffs and students were present. The programme was organized by Prof. Manoj Vairalkar, NSS Incharge and his team members under the guidance of Dr. Salim Chavan, Principal, GWCET, Nagpur.





Govindrao Wanjari College
of Engineering & Technology
alai Godhani, Hudkeshwar Ros
Nagpur-441 204

### Report of "Indian National Congress Science" on 01st January 2023

Govindrao Wanjari College of Engineering and Technology, Nagpur participated in Indian National Congress Science conducted by NSS unit, Rashtrasant Tukdoji Maharaj Nagpur University dated on 01st Jan 2023.

Dr. Sopandeo Pise, Director, NSS unit, RTMNU was the initiative person of this event. For the said program, Prof. Manoj Vairalkar, NSS Incharge and Teaching members along with students participated in the said rally.





Govindrao Wanjari College of Engineering & Technology Salai Godhani, Hudkeshwar Road Nagpur-441 204

## Report of "National Voters Day" at GWCET on 25th January 2022

National Service Scheme unit of Govindrao Wanjari College of Engineering and Technology, Nagpur celebrated National Voters Day on 25<sup>th</sup> January 2022. Dr. Salim A. Chavan, Principal, GWCET, addressed college students, Teaching & Non-teaching staff s, students about the relevance and importance of celebrating this day and encourage them to participate in the electoral process. All college staff members and students had taken Voters Pledge, to uphold the democratic traditions of our country and the dignity of free, fair and peaceful elections.

The programme was organized by Prof. Manoj Vairalkar, NSS Incharge and