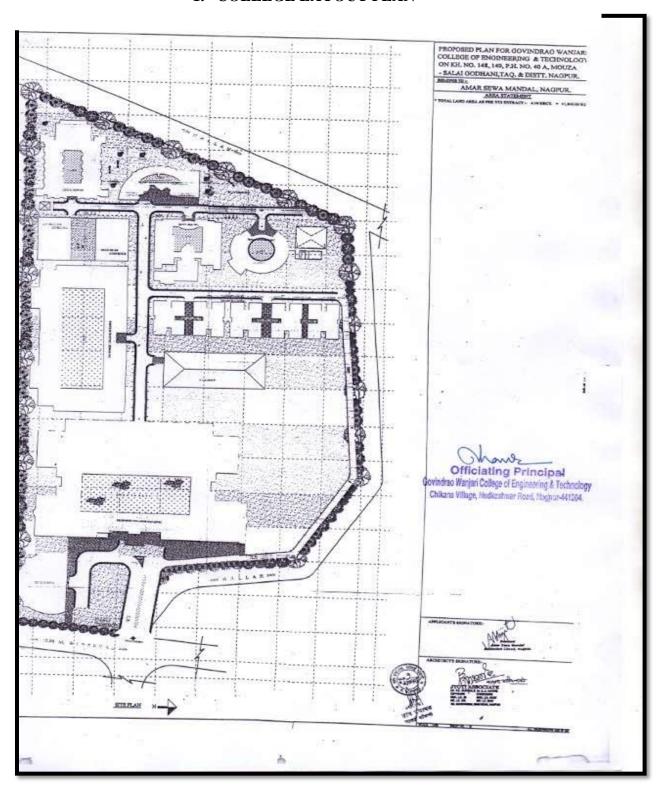

# GOVINDRAO WANAJRI COLLEGE OF ENGINEERING AND TECHNOLOGY, NAGPUR.

# **Criterion No 4**

**4.1.1:** The institution has adequate facilities for teaching- learning. viz., classrooms, laboratories, computing equipment, etc.

| Sr.No. | Particulars                                 | Pg. No. |
|--------|---------------------------------------------|---------|
| 1      | College Layout Plan                         | 1       |
| 2      | Photocopies of teaching Learning facilities | 3       |
| 3      | Infrastructure Details                      | 7       |
| 4      | Computing Equipments                        | 14      |

### 1. COLLEGE LAYOUT PLAN





# 2. PHOTOGRAPHS OF FACILITIES FOR TEACHING – LEARNING (INFRASTRUCTURE)



College Front View



Inside the college



**Open Air Stage for Cultural Programs** 



**Open Air Stage for Cultural Programs** 



Inside the college Playground



Inside the college Playground



**Classroom SF-05** 



Classroom FF-08

### 3.INFRASTRUCTURE DETAILS

| Sr.No |             | Particulars       | Description                  |                   | Total  | Area     |
|-------|-------------|-------------------|------------------------------|-------------------|--------|----------|
|       |             |                   |                              |                   | Number | (Sq.mtr) |
| 1     |             | Class Rooms       | Ventilated an                | d Cleaned class   | 22     | 1