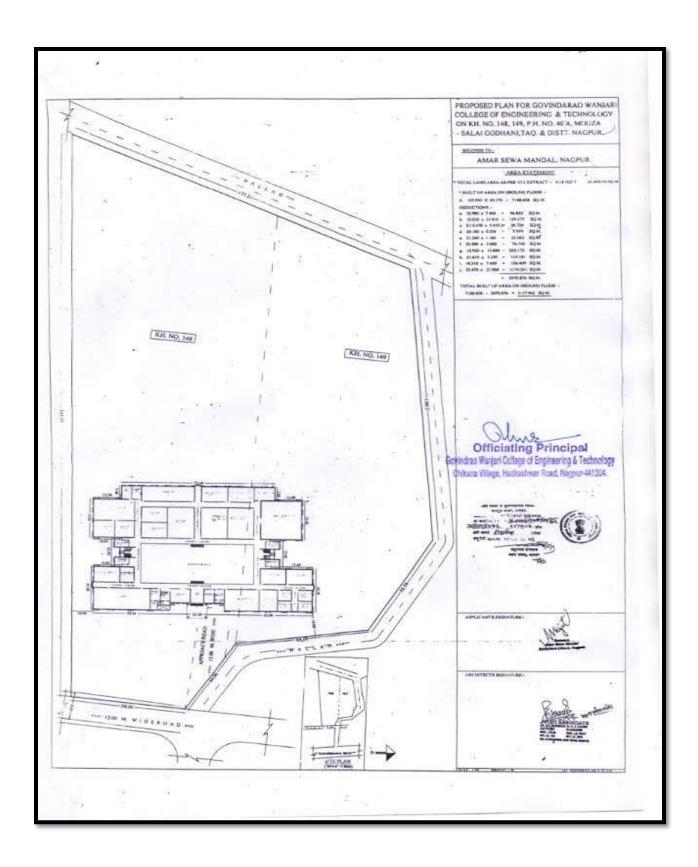

# GOVINDRAO WANAJRI COLLEGE OF ENGINEERING AND TECHNOLOGY, NAGPUR.

# **Criterion No 4**

**4.1.1:** The institution has adequate facilities for teaching- learning. viz., classrooms, laboratories, computing equipment, etc.

| Sr.No. | Particulars                                 | Pg. No. |
|--------|---------------------------------------------|---------|
| 1      | College Layout Plan                         | 1       |
| 2      | Photocopies of teaching Learning facilities | 3       |
| 3      | Infrastructure Details                      | 7       |
| 4      | Computing Equipments                        | 14      |

### 1. COLLEGE LAYOUT PLAN





# 2. PHOTOGRAPHS OF FACILITIES FOR TEACHING – LEARNING (INFRASTRUCTURE)



College Front View



Inside the college



**Open Air Stage for Cultural Programs** 



**Open Air Stage for Cultural Programs** 



Inside the college Playground



Inside the college Playground



**Classroom SF-05** 



Classroom FF-08

### 3.INFRASTRUCTURE DETAILS

| Sr.No |             | Particulars       | Description                  |                   | Total  | Area     |
|-------|-------------|-------------------|------------------------------|-------------------|--------|----------|
|       |             |                   |                              |                   | Number | (Sq.mtr) |
| 1     |             | Class Rooms       | Ventilated an                | d Cleaned class   | 22     | 153