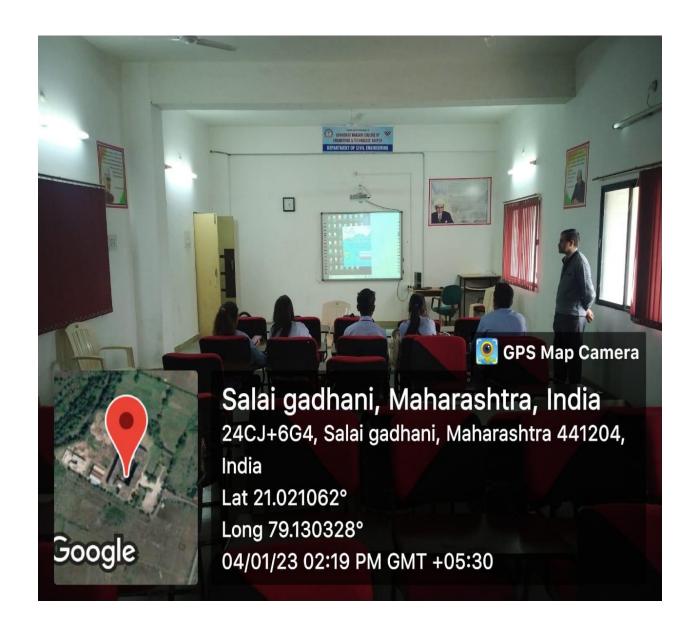

DRAO WANAJRI COLLEGE OF ENGINEERING AND TECHNOLOGY ,NAGPUR.

# **Criterion No 4**

4.1.3: Percentage of classrooms and seminar halls with ICT - enabled facilities such as smart class, LMS, etc.

| Sr.No. | Particulars                                                                  | Pg. No. |
|--------|------------------------------------------------------------------------------|---------|
| 2      | Photographs of some classrooms and seminar hall with ICT –enabled facilities | 1       |

#### **Smart Class Room**



















Department of Computer Science Engineering and Information Technology



#### **Department of Mechanical Engineering**



## **Department of Electrical Engineering**



Department of Electronic and Telecommunication Engineering



**First Year Department** 



## **Department of Civil Engineering**