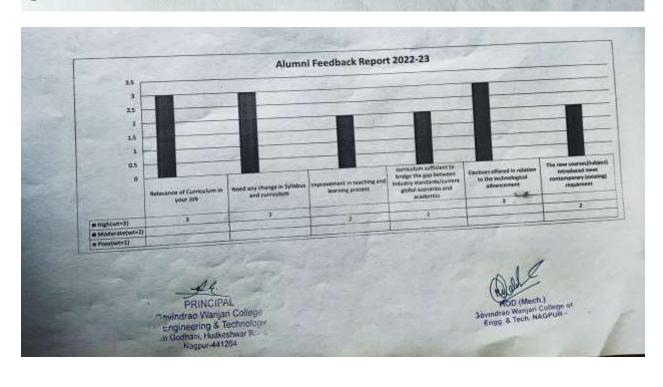

| V    |          |      |
| 3     | Improvements in teaching and learning Process                                                              |      | ~        |      |
| 4     | Curriculum sufficient to bridge the gap between industry standards /current global scenarios and academics |      | ~        |      |
| 5     | Electives offered in relation to the technological                                                         |      |          |      |
| 6     | The new courses (subjects) Introduced meet contemporary (existing) requirements                            | V    | 1        | Ja.  |

BRINCIPAL Govindrao Wanjari College of Engineering & Technology Salai Godhani, Hudkeshwar Road, Nagour 204

HOD (Mech.) Sovindrao Wanjari College Engg. & Tech. NAGPUR