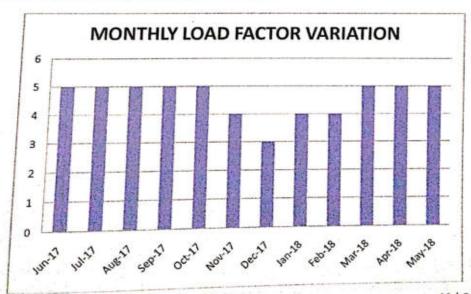

| Month          | Load<br>Factor |  |
|-----------|----------------|----------------|--|
| 1         | JUNE 2017      | 5              |  |
| 2         | JULY 2017      | 5              |  |
| 3         | AUGUST 2017    | 5              |  |
| 4         | SEPTEMBER 2017 | 5              |  |
| 5         | OCTOBER 2017   | 5              |  |
| 6         | NOVEMBER 2017  | 4              |  |
| 7         | DECEMBER 2017  | 3              |  |
| 8         | JANUARY 2018   | .4             |  |
| 9         | FEBRUARY 2018  | 4              |  |
| 10        | MARCH 2018     | 5              |  |
| 11        | APRIL 2018     | 5              |  |
| 12        | MAY 2018       | 5              |  |
|           | Average        | 4.58           |  |

Chart No 4.5: Monthly Load Factor Variation:



## General Observations based on Electricity Bill:

- For College Campus the contract Demand (CD) is 150 kVA and minimum billing Demand is 50% of the Contract Demand (i.e. 75 kVA) or the 75% of previous Maximum Demand recorded whichever is higher.
- 2. The average electricity cost is Rs. 7.20 considering the last twelve months.
- Average monthly Power Factor is maintained near 0.89.
- 4. Load Factor need to be improved to maximum value.

12 I Page

CHAPTER 5
Study of Actual Measurements and its Analysis

| S.NO  | the contract of the contract o |     |                  |               |  |  |
|-------|---------------------------------------------------------------------------------------------------------------------------------------------------------------------------------------------