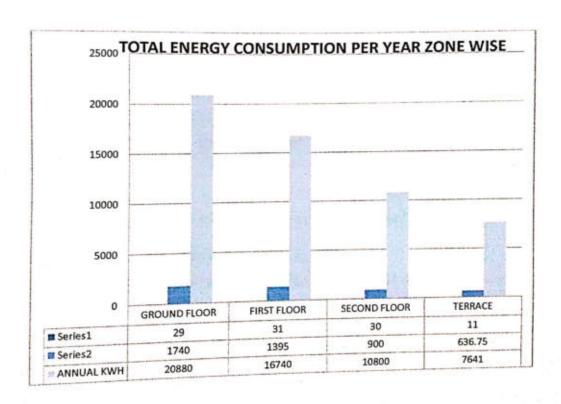

## Calculation of Annual lightning power requirement met through LED Bulb (in kWh) is shown below

| SR<br>NO | PARTICULARS | QTY. | WATTAGE<br>OF LED<br>LIGHTS AT<br>VARIOUS<br>ZONES IN<br>INSTITUTE | DAILY<br>USAGE<br>(HOURS) | TOTAL<br>USAGE<br>IN kW | WATTAGE<br>PER<br>MONTH IN<br>kWhr | ANNUAL<br>WATTAGE<br>IN kWhr |
|----------|-------------|------|--------------------------------------------------------------------|---------------------------|-------------------------|------------------------------------|------------------------------|
| 1        | LED TUBE    | 22   | 18 WATT                                                            | 6                         | 0.396                   | 71.28                              | 855.36                       |
| 2        | LED TUBE    | 19   | 28 WATT                                                            | 6                         | 0.532                   | 95.76                              | 1149.12                      |
| 3        | LED FOCUS   | 4    | 50 WATT                                                            | 6                         | 0.200                   | 36                                 | 432                          |
| TOT      |             | 45   | 96 WATT                                                            | -                         | 1.128                   | 203.04                             | 2436.48                      |