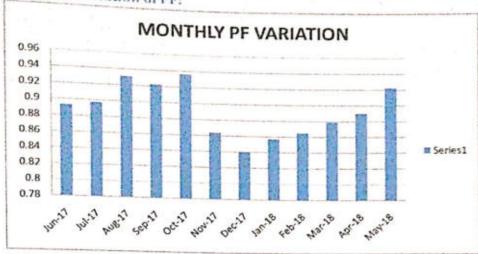

5 |
| 7.         | DECEMBER 2017  | 2807                                    |                                  |
| 8.         | JANUARY 2018   | JANUARY 2018 3806<br>FEBRUARY 2018 3564 |                                  |
| 9.         | FEBRUARY 2018  |                                         |                                  |
| 10.        | MARCH 2018     | 5810                                    | 0.879                            |
| 11.        | APRIL 2018     | 4645                                    | 0.89                             |
| 12.        | MAY 2018       | 4812                                    | 0.922                            |
| 13.        | Total          | 54197                                   |                                  |

Chart No: 4.1 Variation of PF:



Chart 4.2: Month wise Unit Consumption Variation:



# 4.3 Study of Month wise Electricity Bill Variation:

| Sr.<br>No | Month          | Electricity Bill<br>Amount<br>(Rs.) |  |  |
|-----------|----------------|-------------------------------------|--|--|
| 1         | JUNE 2017      | Rs 61,661/-                         |  |  |
| 2         | JULY 2017      | Rs 56,962/-                         |  |  |
| 3         | AUGUST 2017    | Rs 71,052/-                         |  |  |
| 4         | SEPTEMBER 2017 | Rs 60,282/-                         |  |  |
| 5         | OCTOBER 2017   | Rs 47,407/-                         |  |  |
| 6         | NOVEMBER 2017  | Rs 47,326/-<br>Rs 43,850/-          |  |  |
| 7         | DECEMBER 2017  |                                     |  |  |
| 8         | J