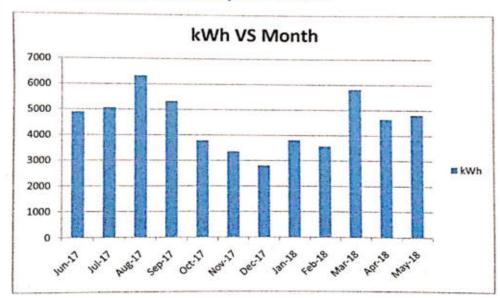

|                                  |
| 8.         | JANUARY 2018   | JANUARY 2018 3806<br>FEBRUARY 2018 3564 |                                  |
| 9.         | FEBRUARY 2018  |                                         |                                  |
| 10.        | MARCH 2018     | 5810                                    | 0.879                            |
| 11.        | APRIL 2018     | 4645                                    | 0.89                             |
| 12.        | MAY 2018       | 4812                                    | 0.922                            |
| 13.        | Total          | 54197                                   |                                  |

Chart No: 4.1 Variation of PF:



Chart 4.2: Month wise Unit Consumption Variation:



# 4.3 Study of Month wise Electricity Bill Variation:

| Sr.<br>No | Month          | Electricity Bill<br>Amount<br>(Rs.) |  |  |
|-----------|----------------|-------------------------------------|--|--|
| 1         | JUNE 2017      | Rs 61,661/-                         |  |  |
| 2         | JULY 2017      | Rs 56,962/-                         |  |  |
| 3         | AUGUST 2017    | Rs 71,052/-                         |  |  |
| 4         | SEPTEMBER 2017 | Rs 60,282/-                         |  |  |
| 5         | OCTOBER 2017   | Rs 47,407/-                         |  |  |
| 6         | NOVEMBER 2017  | Rs 47,326/-<br>Rs 43,850/-          |  |  |
| 7         | DECEMBER 2017  |                                     |  |  |
| 8         | JANUARY 2018   | Rs 52,712/-                         |