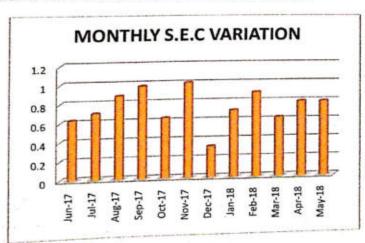

lowing forms:

### a. Electricity from MSEDCL

Govindrao Wanjari College of engineering & Technology receives Electricity from Nagpur Rural circle.

### b. High Speed Diesel (HSD)

HSD is used as a fuel for Diesel Generator which is run whenever power supply from MSEDCL is not available.

The following are the major consumers of electricity in the facility

- Computers
- > Lighting
- Air-Conditioning
- > Fans
- > Other Lab Equipment

#### Specific Energy Consumption (SEC)

Specific Energy Consumption (SEC) is defined as energy usage per Square meter of area. It is calculated total electrical kWh/total area of the campus. By calculating SEC, we can crudely target the factors of energy efficiency or inefficiency. SEC for last twelve months was calculated and is as shown in the chart below.



### HISTORICAL DATA ANALYSIS

# 4.1: Study of Variation of Monthly Units consumption & Power Factor:

In this Chapter, we study the details of the 12 month Electricity Bills.

Table No 4.1 Study of Variation in PF and Units Consumption

| Sr.<br>No. | Month          | kWh                                     | PF                               |
|------------|----------------|-----------------------------------------|----------------------------------|
| 1.         | JUNE 2017      | 4903                                    | 0.893                            |
| 2.         | JULY 2017      | 5069                                    | 0.897                            |
| 3.         | AUGUST 2017    | 6329                                    | 0.931                            |
| 4.         | S