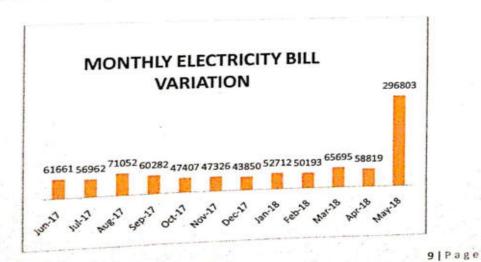

5         | OCTOBER 2017   | Rs 47,407/-                         |  |  |
| 6         | NOVEMBER 2017  | Rs 47,326/-<br>Rs 43,850/-          |  |  |
| 7         | DECEMBER 2017  |                                     |  |  |
| 8         | JANUARY 2018   | Rs 52,712/-                         |  |  |
| 9         | FEBRUARY 2018  | Rs 50,193/-                         |  |  |
| 10        | MARCH 2018     | Rs 65,695/-                         |  |  |
| 11        | APRIL 2018     | Rs 58,819/-                         |  |  |
| 12        | MAY 2018       | Rs 2,96,803/-                       |  |  |
|           | Total          | Rs 9,12,762/-                       |  |  |
|           | Average        | Rs 1,40,424/-                       |  |  |

Chart No 4.3: Monthly Electricity Bill Variation:



Till April 2018, the institute was getting exemption from duty charges and for that reason the bill was less as compared to May 2018. In May 2018, the MSEDCL Company charged the institute with duty charges till date hence a sudden increased in Light bill is seen.

# Study of Month wise Maximum Demand Variation

| Sr.<br>No       | Month          | Maximum Demand<br>(kVA/Month) |  |  |
|-----------------|----------------|-------------------------------|--|--|
| 1               | JUNE 2017      | 33                            |  |  |
| 2               | JULY 2017      | 37                            |  |  |
| 3               | AUGUST 2017    | 50                            |  |  |
| 4               | SEPTEMBER 2017 | 58                            |  |  |
| 5 OCTOBER 2017  |